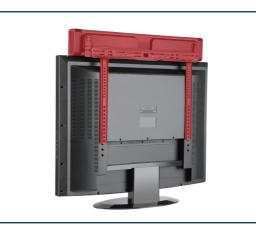

## Universal soundbar bracket for TV

Adjustable TV brackets for soundbar

Includes all necessary installation materials

DE Verstellbare TV-Halterungen für Soundbar

Inclusief alle benodigde installatiematerialen

Geschikt voor soundbars met een maximaal gewicht van 10 kg

и Регульовані телевізійні кронштейни для звукової панелі

Supports up to 10 kg

Unterstützt bis zu 10 kg

Staffe TV regolabili per soundbar

Витримує навантаження до 10 кг

🛯 Ρυθμιζόμενα στηρίγματα τηλεόρασης για soundbar Υποστηρίζει έως 10 κιλά Περιλαμβάνει όλα τα απαραίτητα υλικά εγκατάστασης

SPECIFICATIONS

Material: steel Weight capacity: 10 kg Applicable device: universal Speaker hole dimension: M4, M5, M6 Dimensions: 1044 mm x 81 mm x 550 mm Net weight: 2.32 kg