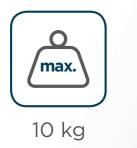

Geschikt voor soundbars met een maximaal gewicht van 10 kg

и Регульовані телевізійні кронштейни для звукової панелі

Supports up to 10 kg

Unterstützt bis zu 10 kg

Staffe TV regolabili per soundbar

Витримує навантаження до 10 кг

🛯 Ρυθμιζόμενα στηρίγματα τηλεόρασης για soundbar Υποστηρίζει έως 10 κιλά Περιλαμβάνει όλα τα απαραίτητα υλικά εγκατάστασης

SPECIFICATIONS

Material: steel Weight capacity: 10 kg Applicable device: universal Speaker hole dimension: M4, M5, M6 Dimensions: 1044 mm x 81 mm x 550 mm Net weight: 2.32 kg