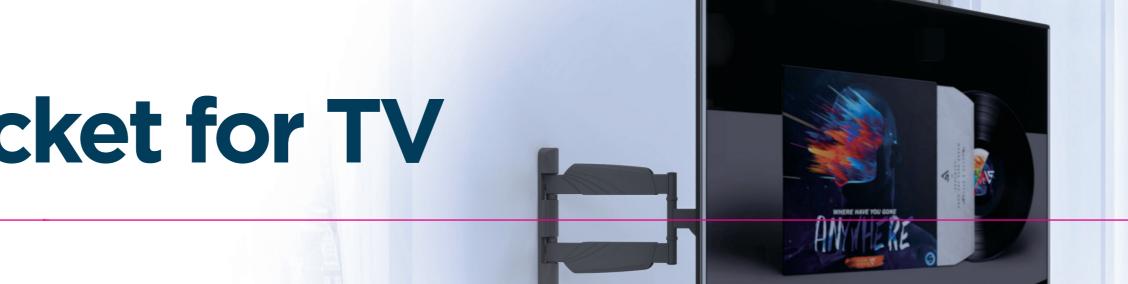

## Universal soundbar bracket for TV

Adjustable TV brackets for soundbar

Includes all necessary installation materials

DE Verstellbare TV-Halterungen für Soundbar

Inclusief alle benodigde installatiematerialen