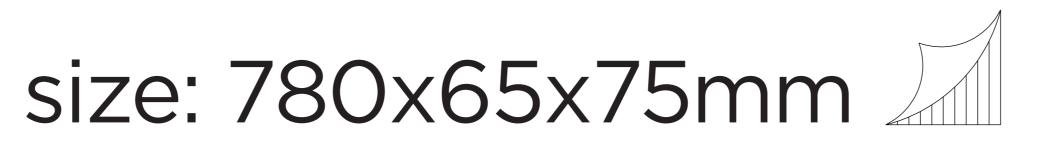

🛯 Ρυθμιζόμενα στηρίγματα τηλεόρασης για soundbar Υποστηρίζει έως 10 κιλά Περιλαμβάνει όλα τα απαραίτητα υλικά εγκατάστασης

SPECIFICATIONS

Material: steel Weight capacity: 10 kg Applicable device: universal Speaker hole dimension: M4, M5, M6 Dimensions: 1044 mm x 81 mm x 550 mm Net weight: 2.32 kg