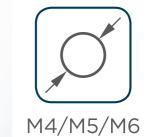

🛯 Ρυθμιζόμενα στηρίγματα τηλεόρασης για soundbar Υποστηρίζει έως 10 κιλά Περιλαμβάνει όλα τα απαραίτητα υλικά εγκατάστασης

SPECIFICATIONS

Material: steel Weight capacity: 10 kg Applicable device: universal Speaker hole dimension: M4, M5, M6 Dimensions: 1044 mm x 81 mm x 550 mm Net weight: 2.32 kg