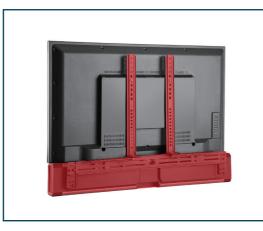

## Universal soundbar bracket for TV

Adjustable TV brackets for soundbar

Includes all necessary installation materials

DE Verstellbare TV-Halterungen für Soundbar

Inclusief alle benodigde installatiematerialen

Geschikt voor soundbars met een maximaal gewicht van 10 kg

и Регульовані телевізійні кронштейни для звукової панелі

Supports up to 10 kg

Unterstützt bis zu 10 kg

Staffe TV regolabili per soundbar

Витримує навантаження до 10 кг

🛯 Ρυθμιζόμενα στηρίγματα τηλεόρασης για soundbar Υποστηρίζει έως 10 κιλά Περιλαμβάνει όλα τα απαραίτητα υλικά εγκατάστασης

SPECIFICATIONS

Material: steel Weight capacity: 10 kg Applicable device: universal Speaker hole dimension: M4, M5, M6 Dimensions: 1044 mm x 81 mm x 550 mm Net weight: 2.32 kg