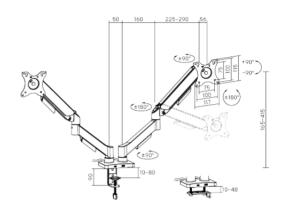

# Adjustable desk 2-display mounting arm with USB ports, 17"-32"

Dimensions (mm)

- Position your screen perfectly
- Lightweight and full-motion design
- Practical integrated USB ports in the base

#### **Features**

- Monitor desk mount with double monitor arm and integrated USB
- Arms rotate, extend and retract, tilt to change reading angles, and allow to rotate display from landscape-to-portrait mode, etc
- Enables easy ergonomic positioning for reduced strain
- Practical integrated USB-ports for charging or data
- Works with almost any LCD monitor (max. 32")
- Durable adjustable gas-spring suitable for monitors up to 9 kg
- Built-in cable management for an organized and neat workspace

## **Specifications**

Material: Steel, plastic

Surface finish: Electrophoresis, Powder Coating

Color: fine texture black

USB interface: USB 3.2 Gen 1 (5 Gbps) USB ports: 1x USB-C 1x USB-A Supported screen size: 17" 32" Weight capacity (per screen): 2 ~ 9 kg VESA compatible: 75x75, 100x100 mm

Tilt range: +90° -90° Swivel range: +90° ~ -90° Screen rotation: +180° ~ -180° Installation: grommet, clamp

Suggested desktop thickness: clamp: 10 ~ 80 mm, grommet: 10 ~ 48 mm

Cable management: yes